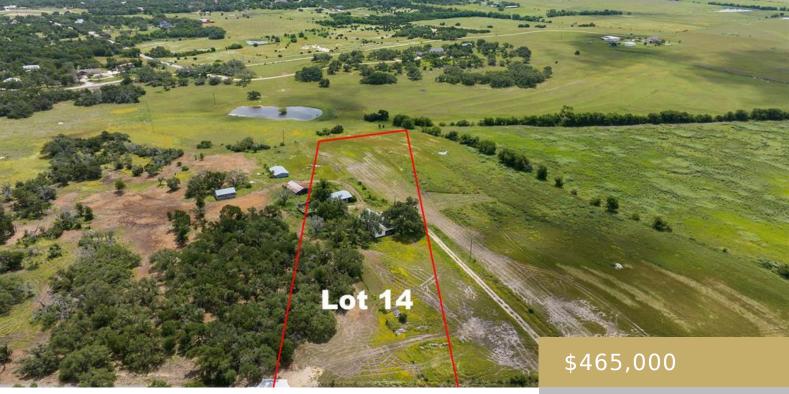

## TBD, COUNTY ROAD 153 - LOT 14, GEORGETOWN, GEORGETOWN, TX, 78626

https://elevateaustingroup.com

4.00 acres with an old house and barns located on a ridge that can see all the way to Rabbit Hill Road. The house was built in 1930's and was added onto at some point. House is on well and septic. The well is operational but the septic is undetermined. On Bartlett electric. Has large ...

TBD County Road 153 - Lot 14 Read More »

**Reese Phillips** 

- 2 haths
- Single Family Residence
- Buy

×

- Active
- 1684 sq ft

Basics

Rent or Buy: Buy Status: Active Bathrooms: 2 baths Year built: 1930 County Or Parish: Williamson Lot Size Square Feet: 174240 sq ft Type: Single Family Residence Bedrooms: 3 beds Area: 1684 sq ft Subdivision Name: Weir View Estates Bathrooms Full: 2 Lot Size Acres: 4 sq ft