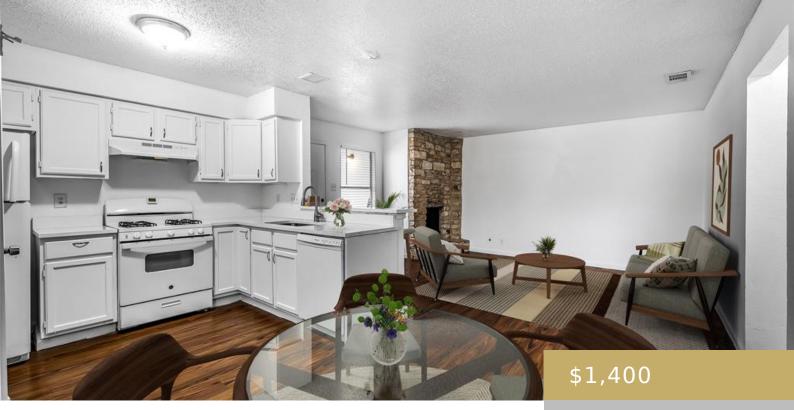

## **B, 9901, ROXANNA, AUSTIN, AUSTIN, TX,** 78748

https://elevateaustingroup.com

South Austin 2/1 with fireplace and washer/dryer; Fresh paint, wood floors, and open kitchen to living area; Ceiling fans in bedrooms; Walking distance to grocery store, restaurants, entertainment and more. Professionally Managed. Online applications ONLY at Morris Green Properties.com.. Pet Fees Non-Refundable.

## **Amenities & Features**

| Water Source: Public                                                        | Patio & Porch Features: None    |
|-----------------------------------------------------------------------------|---------------------------------|
| <b>Appliances:</b> Dishwasher, Gas Range, Free-Standing Range, Refrigerator | Pool Features: None             |
| Sewer: Public Sewer                                                         | Spa Features: None              |
| Exterior Features: No Exterior Steps                                        | Waterfront Features: None       |
| Window Features: Blinds                                                     | Cooling: Central Air            |
| Interior Features: No Interior Steps, Primary Bedroom on Main               | Heating: Central, Natural Gas   |
| Flooring: Vinyl                                                             | Fireplace Features: Family Room |
| Foreing Forend Wood                                                         |                                 |