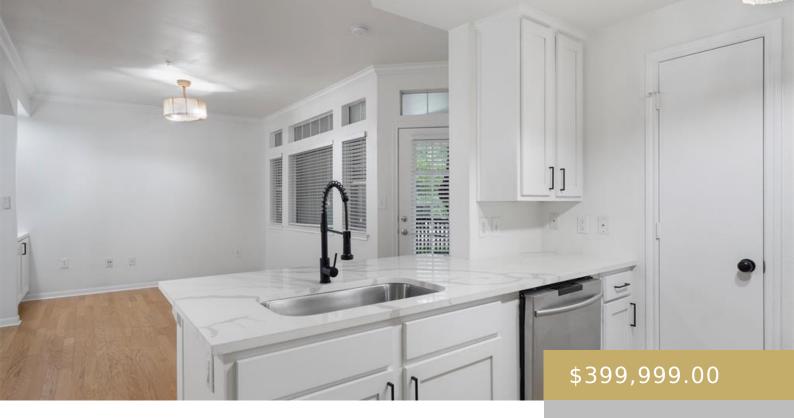

## 617, 9525, CAPITAL OF TEXAS, AUSTIN, AUSTIN, TX, 78759

• Buy

×

https://elevateaustingroup.com

Welcome to 9525 N Capital Of Texas Highway #617, Austin, TX 78759, GROUND LEVEL entrance, NO steps! where this newly renovated modern oasis awaits. Step inside to discover a world of elegance, from the white shaker cabinets and spacious open kitchen adorned with stainless steel appliances to the luxurious marble countertops and durable hardwood flooring ... 9525 Capital of Texas Read More »

## **Amenities & Features**

| Water Source: Public                                                                         | Patio & Porch Features: Patio                                                                                                |
|----------------------------------------------------------------------------------------------|------------------------------------------------------------------------------------------------------------------------------|
| <b>Appliances:</b> Dishwasher, Disposal, Gas<br>Range, Microwave, Refrigerator, Washer/Dryer | Pool Features: In Ground                                                                                                     |
| Sewer: Public Sewer                                                                          | Exterior Features: None                                                                                                      |
| Waterfront Features: None                                                                    | Window Features: Blinds                                                                                                      |
| Cooling: Central Air                                                                         | Interior Features: Quartz Counters, Eat-in<br>Kitchen, Kitchen Island, Pantry, Primary Bedroom<br>on Main, Walk-In Closet(s) |
| Heating: Central                                                                             | Flooring: Wood                                                                                                               |
| Fencing: Gate                                                                                |                                                                                                                              |