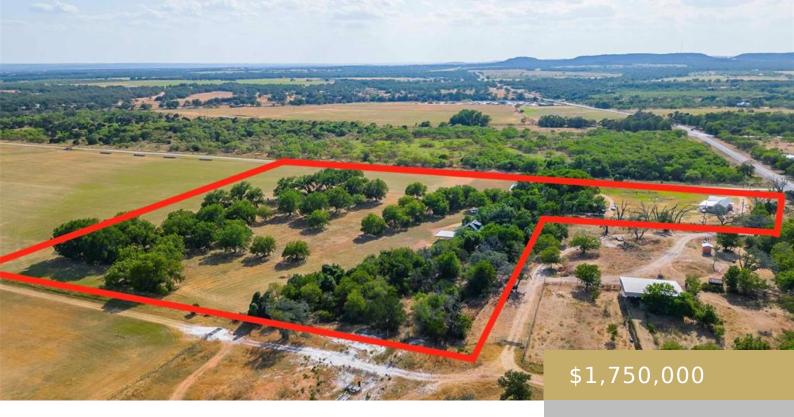

## 95, LOMA, FREDERICKSBURG, FREDERICKSBURG, TX, 78624

https://elevateaustingroup.com

Amazing live work opportunity...12 +/- acres just outside downtown Fredericksburg Texas. The property is currently rented out for short term rentals and features 3 buildings that are used for rentals and living. The property also features large pasture areas. This unique property is one that you really need to visit to soak up the atmosphere ...

95 Loma Read More »

**Alice Duffy** 

**Basics** 

- 4 heds
- 0 haths
- See Remarks
- Buy
- Active
- 3688 sq ft

Rent or Buy: Buy
Status: Active

Bathrooms: 0 baths

Subdivision Name: Rivera

Lot Size Square Feet: 536223.6 sq ft

Type: See Remarks
Bedrooms: 4 beds
Area: 3688 sq ft

**County Or Parish:** Gillespie **Lot Size Acres: 12.31** sq ft

## **Building Details**

Parking Features: Driveway, Gravel View: Hill Country, Orchard, Pasture, Rural

**Construction Materials:** Frame