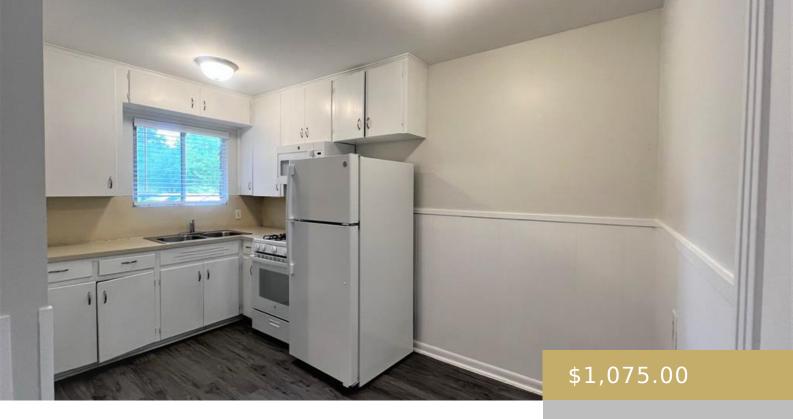

## 107, 926, DEAN KEETON, AUSTIN, AUSTIN, TX, 78705

https://elevateaustingroup.com

Tower View Apartments. Awesome North campus location across from UT. Large one bedroom reduced for immediate move in. Vinyl plank flooring throughout, walk in closet, breakfast area, pantry, window unit AC. 6-12 month lease term available. No admin fees. Small pets welcome with additional deposit. Parking included!

## **Amenities & Features**

| Water Source: Public                                                                    | Patio & Porch Features: None |
|-----------------------------------------------------------------------------------------|------------------------------|
| <b>Appliances:</b> Disposal, Gas Range, Microwave, Free-Standing<br>Range, Refrigerator | Pool Features: None          |
| Sewer: Public Sewer                                                                     | Spa Features: None           |
| Exterior Features: None                                                                 | Waterfront Features: None    |
| Window Features: Aluminum Frames, Blinds                                                | Cooling: Wall/Window Unit(s) |
| Interior Features: Ceiling Fan(s), Primary Bedroom on Main,<br>Walk-In Closet(s)        | Heating: Wall Furnace        |
| Flooring: No Carpet, Vinyl                                                              | Fireplace Features: None     |
| Fencing: None                                                                           |                              |