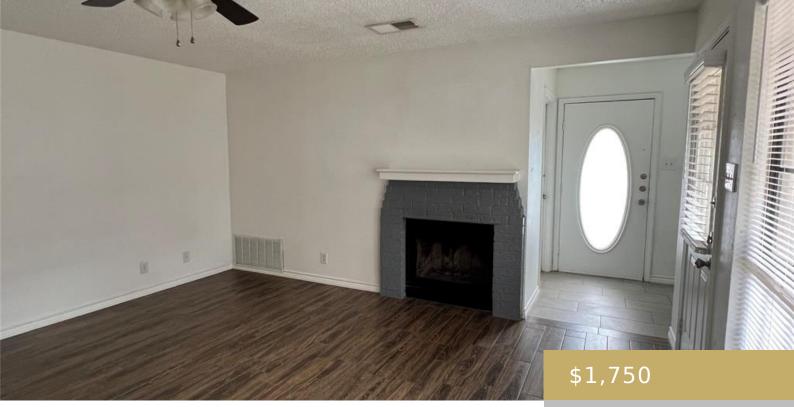

## B, 9206, KEMPLER, AUSTIN, AUSTIN, TX, 78748

https://elevateaustingroup.com

Amazing 2 bedroom 2 bath home. Tile wood floors throughout, custom cabinetry in kitchen and bathrooms, granite counters and stainless steel appliances in kitchen, bathrooms have new vanities and high-end tiling in shower/tubs. Huge Fenced In Backyards with Mature Trees and NO Neighbors behind! Great for Entertaining! Attached Garage! Very Private! Close to Downtown & ... • 2 beds

## **Amenities & Features**

| Water Source: Public                                                                                | Patio & Porch Features: Porch   |
|-----------------------------------------------------------------------------------------------------|---------------------------------|
| <b>Appliances:</b> Dishwasher, Disposal, Electric Range, Oven,<br>Free-Standing Range, Refrigerator | Pool Features: None             |
| Sewer: See Remarks                                                                                  | Spa Features: None              |
| Exterior Features: None                                                                             | Waterfront Features: None       |
| Window Features: Window Treatments                                                                  | Cooling: Central Air            |
| Interior Features: Pantry                                                                           | Heating: Central, Electric      |
| Flooring: Tile, Wood                                                                                | Fireplace Features: Living Room |
| Fencing: Fenced, Privacy, Wood                                                                      |                                 |