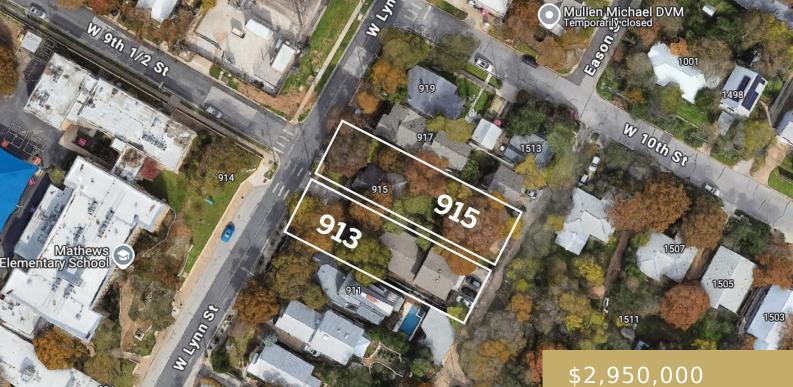

## 913 & 915, LYNN, AUSTIN, AUSTIN, TX, 78703

https://elevateaustingroup.com

Located in the heart of Austin / Clarksville, this prime opportunity features two lots totaling over 1/3 acre with dual access from both 10th Street and West Lynn, offering ample front and back parking. Perfect for residential or mixed-use development, this property has tenants in place, providing income while you plan. With its unbeatable location ... 913 & 915 Lynn Read More »