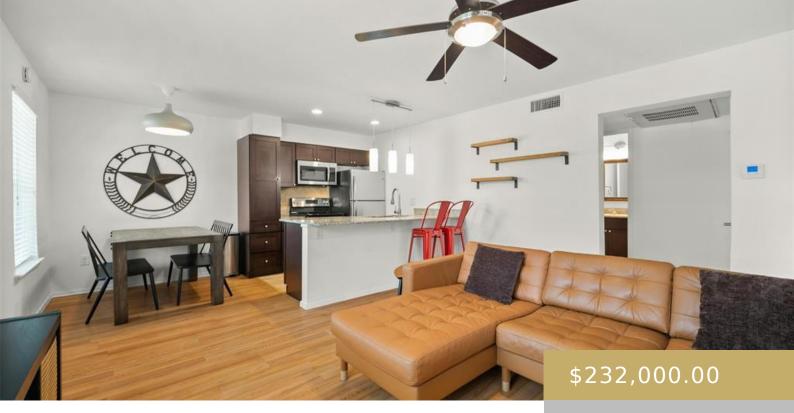

## 19, 910, DUNCAN, AUSTIN, AUSTIN, TX, 78705

https://elevateaustingroup.com

Fully remodeled floor to ceiling. Laminate wood flooring throughout, granite counter tops in kitchen and bath, stainless steel appliances, New cabinets and fixtures. Walk to campus. Easy access to campus or downtown on UT and Austin bus routes. End unit, with view and access to the Pool out of your front door. Don't miss this ...