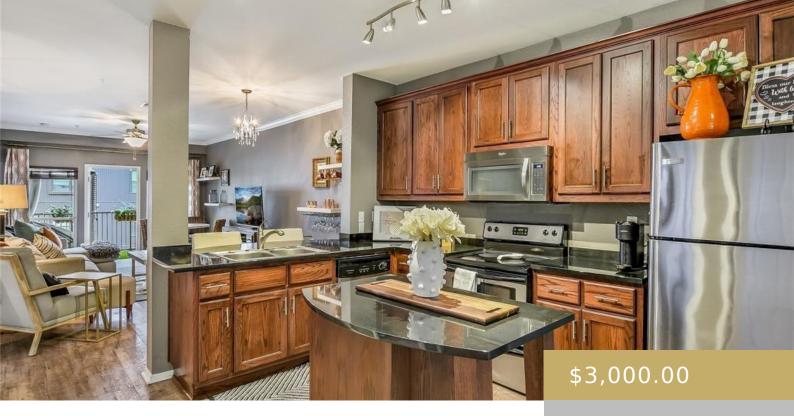

## 404, 910, 25TH, AUSTIN, AUSTIN, TX, 78705

https://elevateaustingroup.com

This might be the nicest condo in West Campus. Professionally updated throughout with wide plank wood flooring, crown molding, oversized balcony, new bath mirrors, new light fixtures, custom wallpaper, updated granite counters and cabinetry, and much more. Quiet boutique building near UT. Perfect for students or young adults to share a huge two bedroom unit ... 910 25th Read More » • Rent

## **Amenities & Features**

| Water Source: Public                                                                                 | Patio & Porch Features: Covered                                             |
|------------------------------------------------------------------------------------------------------|-----------------------------------------------------------------------------|
| <b>Appliances:</b> Dishwasher, Disposal, Electric Cooktop,<br>Microwave, Oven, Water Heater-Electric | Pool Features: None                                                         |
| Sewer: Public Sewer                                                                                  | Spa Features: None                                                          |
| Exterior Features: Balcony, See Remarks                                                              | Waterfront Features: None                                                   |
| Window Features: Plantation Shutters, Window Treatments                                              | Cooling: Central Air                                                        |
| Attached Garage Yes/ No: 1                                                                           | Interior Features: Breakfast Bar, Crown<br>Molding, Primary Bedroom on Main |
| Heating: Central                                                                                     | Flooring: Tile, Wood                                                        |
| Fireplace Features: None                                                                             | Fencing: None                                                               |