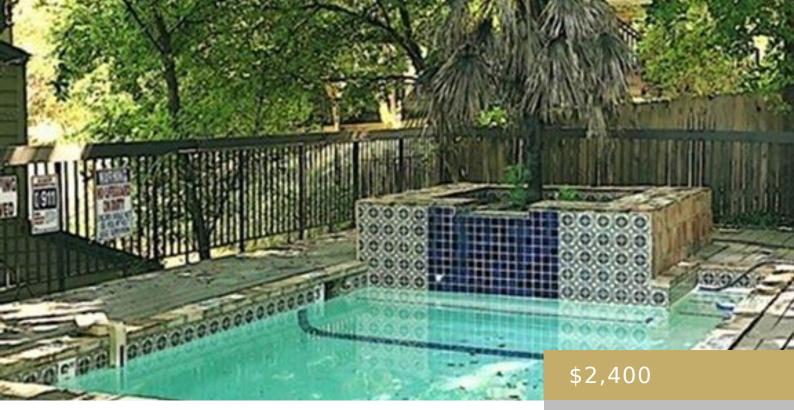

## **Amenities & Features**

| Water Source: Public                                                                                     | Patio & Porch Features: None    |
|----------------------------------------------------------------------------------------------------------|---------------------------------|
| <b>Appliances:</b> Dishwasher, Disposal, Dryer, Microwave, Free-<br>Standing Range, Refrigerator, Washer | Pool Features: In Ground        |
| Sewer: See Remarks                                                                                       | Spa Features: None              |
| Exterior Features: None                                                                                  | Waterfront Features: None       |
| Window Features: None                                                                                    | Cooling: Central Air            |
| Interior Features: None                                                                                  | Heating: Central                |
| Flooring: Carpet                                                                                         | Fireplace Features: Living Room |
| Fencing: See Remarks                                                                                     |                                 |