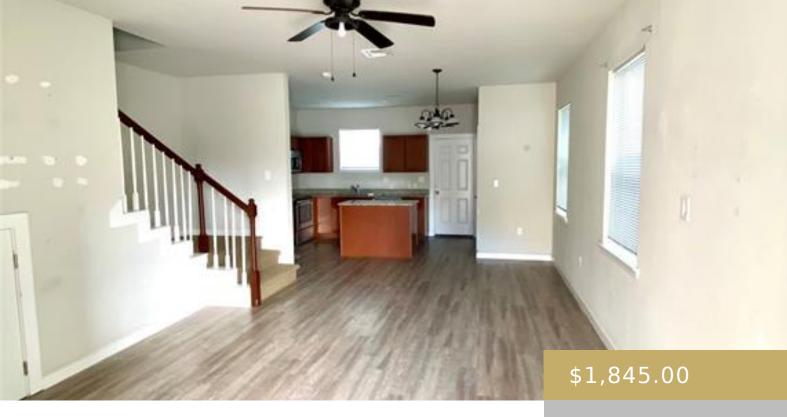

## 201, 906, QUARTZ, CEDAR PARK, CEDAR PARK, TX, 78613

https://elevateaustingroup.com

Beautiful and modern townhome located in the heart of Cedar Park. The property offers an open living room/kitchen/dining room combo, all 3 bedrooms upstairs, laundry nook upstairs, 1 car garage with extra storage, and a private back yard. All pets are welcome, no breed or weight restrictions.

## **Amenities & Features**

| <b>Appliances:</b> Dishwasher, Disposal, Electric Range,<br>Microwave, Refrigerator                                                | Pool Features: None                |
|------------------------------------------------------------------------------------------------------------------------------------|------------------------------------|
| Sewer: Public Sewer                                                                                                                | Exterior Features: Private<br>Yard |
| Cooling: Central Air                                                                                                               | Attached Garage Yes/ No: $1$       |
| Interior Features: Ceiling Fan(s), Quartz Counters, Electric<br>Dryer Hookup, Kitchen Island, Open Floorplan, Walk-In<br>Closet(s) | Flooring: Laminate                 |