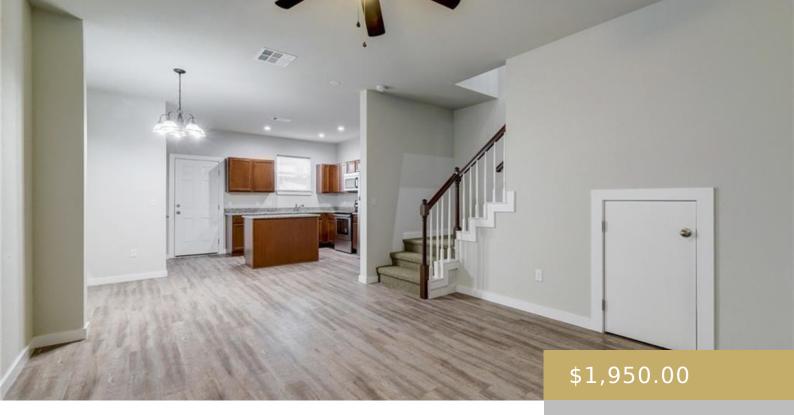

## 906, QUARTZ, CEDAR PARK, CEDAR PARK, TX, 78613

https://elevateaustingroup.com

Beautiful and modern townhome located in the heart of Cedar Park. The property offers an open living room/kitchen/dining room combo, all 3 bedrooms upstairs, laundry nook upstairs, 1 car garage with extra storage, and a private back yard. All pets are welcome, no breed or weight restrictions. Previews available any day between 8:30am and 6:30pm.

## **Amenities & Features**

Appliances: Dishwasher, Disposal, Electric Cooktop, Pool Features: None

Microwave, Oven, Refrigerator

Sewer: Public Sewer Exterior Features: Private

Entrance, Private Yard

Cooling: Central Air Attached Garage Yes/ No: 1

Interior Features: Ceiling Fan(s), Quartz Counters, Electric Dryer Hookup, Storage, Walk-In Closet(s), Washer

Hookup