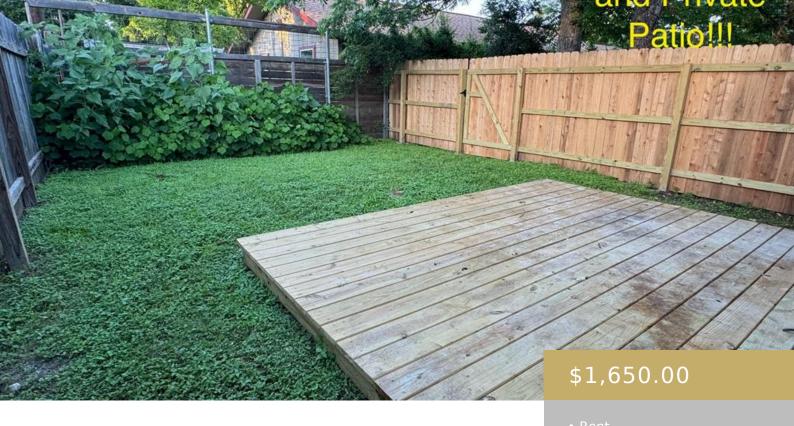

Patio & Porch Features: Porch

Pool Features: None

**Exterior Features:** Private Yard **Window Features:** Wood Frames

Interior Features: None

Flooring: Wood