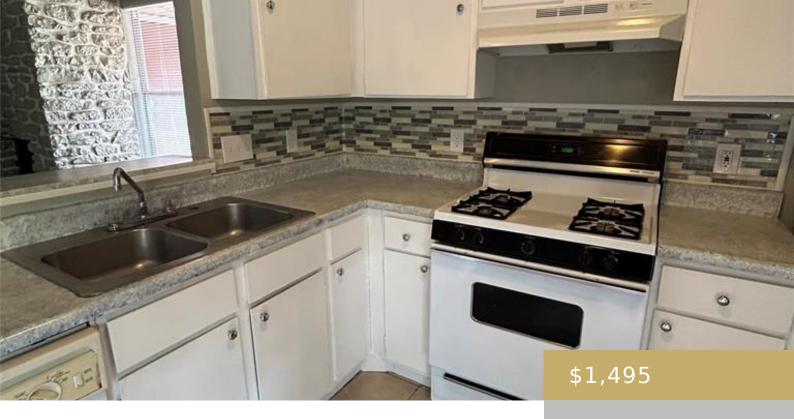

#### **Amenities & Features**

Refrigerator, Water Heater-Gas

Fencing: Fenced, Wood

Water Source: Public Patio & Porch Features: None

Appliances: Dishwasher, Disposal, Free-Standing Range, Pool Features: None