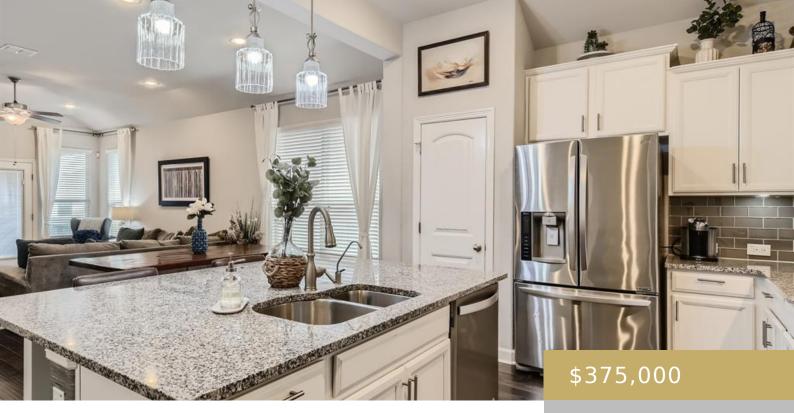

## 903, HIGHLAND, NEW BRAUNFELS, NEW BRAUNFELS, TX, 78130

https://elevateaustingroup.com

Welcome to your dream home! This beautiful single-family Ashton Woods built home boasts a seamless blend of elegance and comfort, featuring a stunning one-story layout. The heart of the home is the spacious kitchen, complete with a center island, creating a perfect gathering spot that opens to the family room that is overflowing with natural ...

## **Amenities & Features**

Water Source: Public Patio & Porch Features: Covered, Porch, Rear

Porch

**Appliances:** Built-In Gas Range, Built-In Oven(s), Dishwasher, Disposal, Cooktop Gas, Microwave, Gas Oven, Plumbed For Ice Maker, Stainless Steel Appliance(s), Vented

Exhaust Fan, Water Heater-Gas

Sewer: Public Sewer Exterior Features: None

Waterfront Features: None Window Features: Bay Window(s)

Cooling: Central Air Interior Features: Ceiling Fan(s),

Interior Features: Ceiling Fan(s), High Ceilings, Granite Counters, Double Vanity, Electric Dryer Hookup, Eat-in Kitchen, Kitchen Island, Multiple

Dining Areas, Multiple Living Areas, Open

Floorplan, Pantry, Primary Bedroom on Main, Walk-

In Closet(s), Washer Hookup

Flooring: Carpet, Tile

Pool Features: None

**Heating:** Central

Fencing: Back Yard, Wood