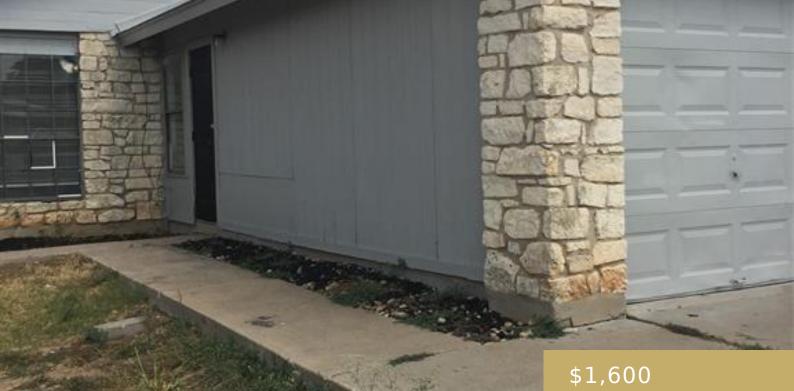

## **Building Details**

Number Of Units Total: 2 View: None Construction Materials: Frame, Masonry – Partial, Stone Garage Spaces: 1 Parking Features: Garage Covered Spaces: 1 Accessibility Features: None Roof: Composition