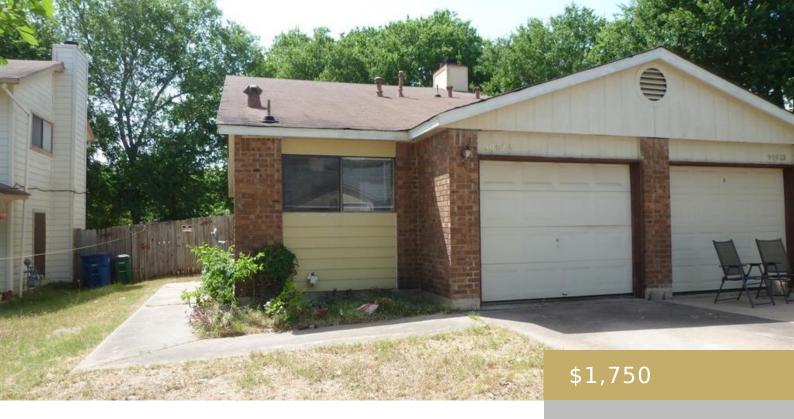

### 9002, SEDGEMOOR, AUSTIN, AUSTIN, TX, 78748

https://elevateaustingroup.com

A duplex in Southwest Austin with 2 bedrooms and 2 full bathrooms in the Tanglewood Forrest sub-division. Nearby is H-E-B, at Slaughter Ln, a variety of restaurants, and retail stores. This property is available for immediate move-in.

- 2 beds
- 2 haths
- Duplex
- Rent
- Active
- 1038 sq ft

Cecilia Vasquez

**Basics** 

# · ELEVATE AUSTIN ·

**Rent or Buy:** Rent **Type:** Duplex

Status: Active Bedrooms: 2 beds
Bathrooms: 2 baths Area: 1038 sq ft

**Year built:** 1983 **Subdivision Name:** Tanglewood Forest Sec 05

**County Or Parish:** Travis **Bathrooms Full:** 2

#### **Building Details**

**Parking Features:** Driveway, Garage Faces Front **Covered Spaces:** 1

Accessibility Features: None Garage Spaces: 1

Roof: Shingle