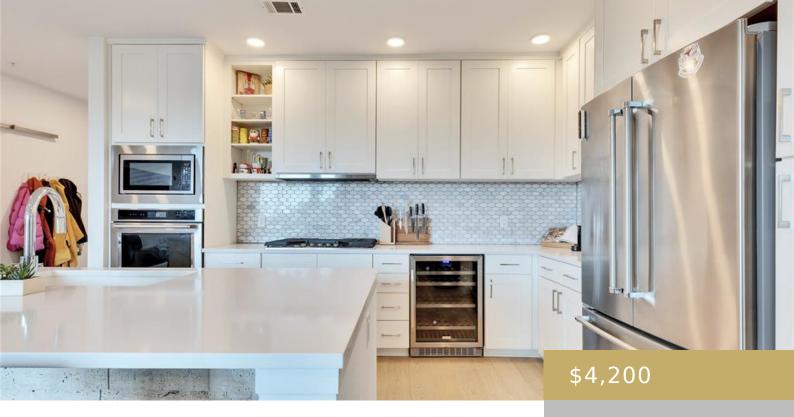

#### **Amenities & Features**

Water Source: Public

**Appliances:** Built-In Oven(s), Cooktop, Dishwasher, Disposal, ENERGY STAR Qualified Appliances, Cooktop Gas, Microwave, Oven, Refrigerator, Stainless Steel Appliance(s), Washer/Dryer, Wine Cooler

Sewer: Public Sewer

Waterfront Features: None

Cooling: Ceiling Fan(s), Central Air

**Heating:** Central

Fireplace Features: None

Patio & Porch Features: Covered

Pool Features: None

**Exterior Features:** Balcony, Barbecue, Uncovered

Courtyard, Electric Car Plug-in, Outdoor Grill

Window Features: None

Interior Features: 2 Primary Baths, 2 Primary Suites, Ceiling Fan(s), Quartz Counters, Double Vanity, Electric Dryer Hookup, Elevator, Kitchen Island, No Interior Steps, Open Floorplan, Recessed Lighting, Stackable W/D Connections, Walk-In