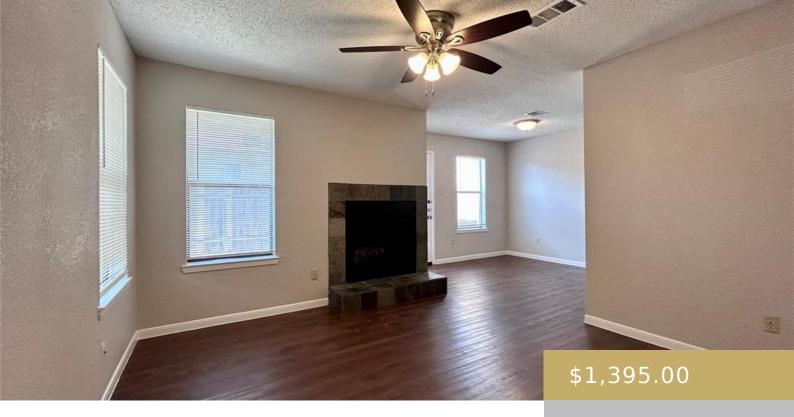

## **Amenities & Features**

| Water Source: Public                                                                                       | Patio & Porch Features: Patio   |
|------------------------------------------------------------------------------------------------------------|---------------------------------|
| <b>Appliances:</b> Dishwasher, Disposal, Free-Standing Electric Range, Refrigerator, Water Heater-Electric | Pool Features: None             |
| Sewer: Public Sewer                                                                                        | Exterior Features: None         |
| Cooling: Central Air                                                                                       | Attached Garage Yes/ No: $1$    |
| Interior Features: Interior Steps, Washer Hookup                                                           | Heating: Central                |
| Flooring: Carpet, Vinyl                                                                                    | Fireplace Features: Family Room |
| Fencing: Wood                                                                                              |                                 |