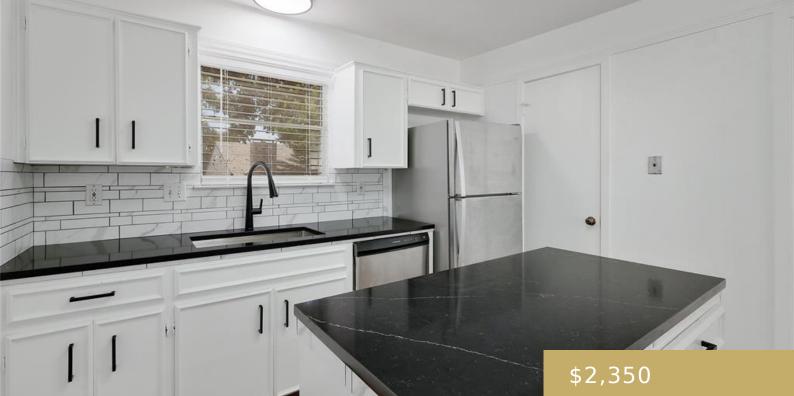

## 8818, HONEYSUCKLE, AUSTIN, AUSTIN, TX, 78759

https://elevateaustingroup.com

Wonderful townhome with soaring ceilings and stunning staircase. New carpet, new paint, new countertops, new light fixtures and more! Pet-friendly too. Must see! Private backyard, all tile down, wood and carpet up. Amazing location convenient to downtown, major employers! Minutes to UT and Domain. Sparkling community pool!

## **Amenities & Features**

| <b>Appliances:</b> Built-In Oven(s), Cooktop, Dishwasher, Disposal, Refrigerator | Pool Features: None                                                                                                                                                             |
|----------------------------------------------------------------------------------|---------------------------------------------------------------------------------------------------------------------------------------------------------------------------------|
| Sewer: Public Sewer                                                              | Exterior Features: Private Yard                                                                                                                                                 |
| <b>Cooling:</b> Ceiling Fan(s), Central Air                                      | Interior Features: Ceiling Fan(s), High Ceilings,<br>Quartz Counters, Electric Dryer Hookup, Kitchen Island,<br>Recessed Lighting, Storage, Walk-In Closet(s), Washer<br>Hookup |
| Flooring: Carpet, Tile, Wood                                                     | Fireplace Features: Living Room, Wood Burning                                                                                                                                   |