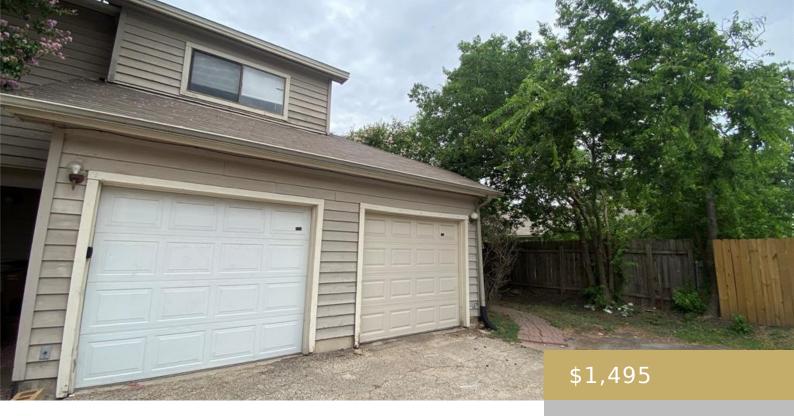

## **Building Details**

**Number Of Units Total: 4** 

View: None

Construction Materials: Brick Veneer, Frame

**Garage Spaces:** 1

Parking Features: Garage

**Covered Spaces:** 1

**Accessibility Features:** None

**Roof:** Composition

Flooring: Concrete, Laminate

Fencing: Fenced, Wood

Patio & Porch Features: None

**Pool Features:** None **Spa Features:** None

Waterfront Features: None

Cooling: Central Air

**Heating:** Central, Electric

Fireplace Features: None