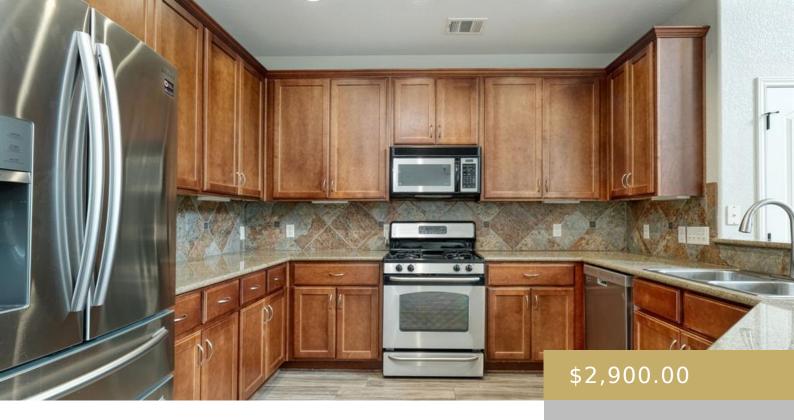

## 82, 8701, ESCARPMENT, AUSTIN, AUSTIN, TX, 78749

https://elevateaustingroup.com

A rare opportunity in Davis Place Townhomes gated community located in SW Austin. This 2-story condo boasts almost 2100 sf w/ 3 BR and 2.5 baths. Step inside to find open concept living, dining & kitchen space adorned w/ beautiful plank tile. The kitchen showcases granite countertops, stainless-steel appliances, gas range, built-in microwave, ample cabinet ...

## **Amenities & Features**

Fencing: Back Yard, Fenced, See Remarks

Water Source: Public Patio & Porch Features: Patio

**Appliances:** Dishwasher, Disposal, Free-Standing **Pool Features:** None Freezer, Gas Range, Microwave, Refrigerator,

Stainless Steel Appliance(s), Washer/Dryer

Sewer: Public Sewer

Spa Features: None

Window Features: Blinds Cooling: Central Air

Attached Garage Yes/ No: 1 Interior Features: Breakfast Bar, Ceiling Fan(s), High Ceilings, Double Vanity, Interior