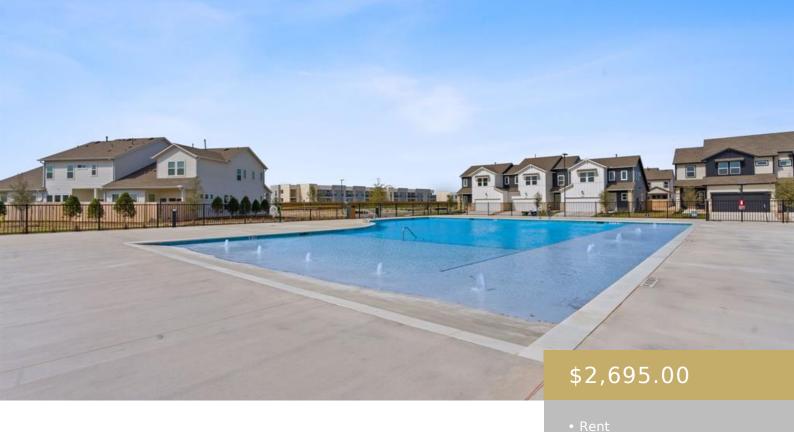

## 8589, MERIDY, ROUND ROCK, ROUND ROCK, TX, 78665

https://elevateaustingroup.com

Discover the perfect blend of comfort and convenience in this newly constructed 3-bedroom, 2.5-bathroom townhome in the highly desirable Wellspring subdivision. Offering 1,492 square feet of living space, this home is available for lease, providing you with a contemporary lifestyle in the heart of Round Rock. Step into a spacious and inviting open kitchen concept ...

8589 Meridy Read More »



Susie Gulamali

**Basics** 



×

Rent or Buy: Rent

**Subdivision Name:** Wellspring

**Bathrooms Full: 2** 

 $\textbf{Bathrooms Half:}\ 1$ 

County Or Parish: Williamson

Lease Term: 12 Months

Pool Features: None

## **Building Details**

Number Of Units Total: 99 Parking Features: Garage, Garage Door Opener, G