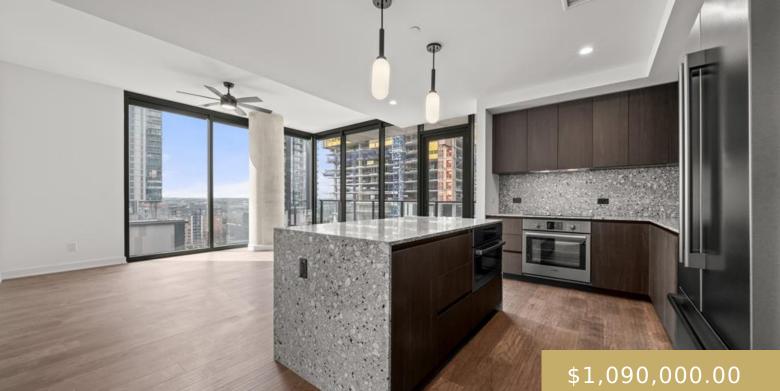

## **Building Details**

New Construction Yes/ No: 1 View: Downtown, Hill Country, Lake, Skyline Accessibility Features: None Parking Features: See Remarks Construction Materials: Concrete

## **Amenities & Features**

| Water Source: Public                                                                                                    | Patio & Porch Features: None |
|-------------------------------------------------------------------------------------------------------------------------|------------------------------|
| <b>Appliances:</b> Dishwasher, Electric Cooktop, Microwave,<br>Refrigerator, Stainless Steel Appliance(s), Washer/Dryer | Pool Features: None          |
| Sewer: Public Sewer                                                                                                     | Spa Features: None           |
| Exterior Features: Balcony                                                                                              | Waterfront Features: None    |
| Window Features: Window Treatments                                                                                      | Cooling: Central Air         |
| Interior Features: High Ceilings, Kitchen Island, Primary Bedroom on Main                                               | Heating: Central             |
| Flooring: Tile, Wood                                                                                                    | Fencing: None                |