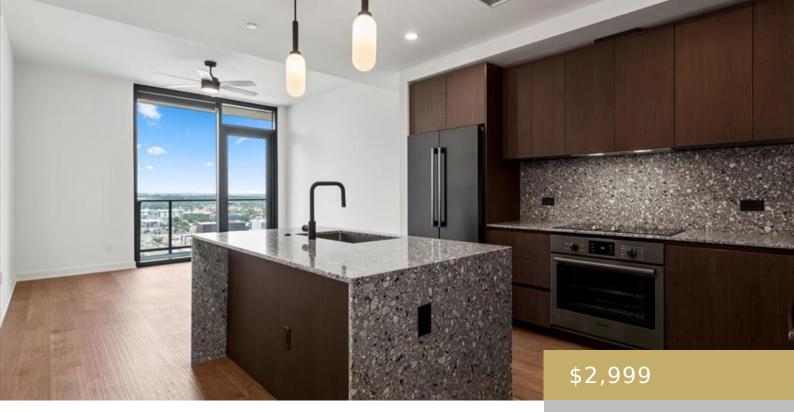

## **Amenities & Features**

Water Source: Public. **Appliances:** Dishwasher, Disposal, Dryer, Electric Cooktop,

ENERGY STAR Qualified Appliances, Exhaust Fan, Instant Hot Water, See Remarks

> Microwave, Electric Oven, RNGHD, Refrigerator, Stainless Steel Appliance(s), Vented Exhaust Fan, Washer, Washer/Dryer,

Cooling: Ceiling Fan(s),

**Waterfront Features:** 

Central Air. Electric

**Interior Features:** Breakfast Bar, Built-in Features, Ceiling Fan(s), High Ceilings, Granite Counters, Double Vanity, Electric Dryer

Hookup, High Speed Internet, Kitchen Island, Open Floorplan,

Recessed Lighting, Walk-In Closet(s), Washer Hookup

Heating: Central, Electric Flooring: Tile, Wood