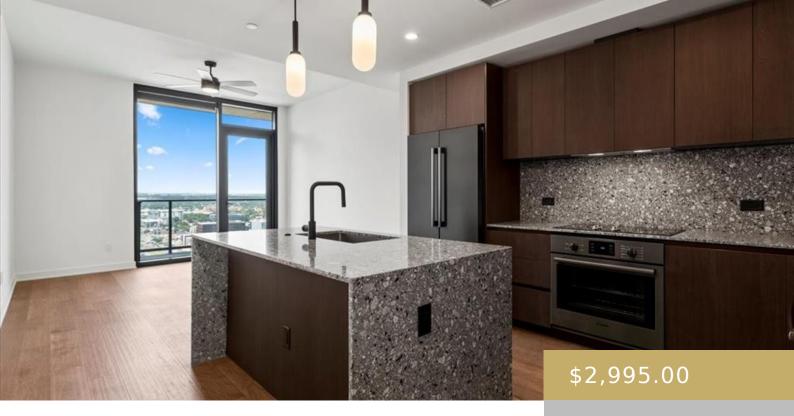

Garage Spaces: 1

Waterfront Features:

**Amenities & Features** 

Water Source: Public, Appliances: Dishwasher, Disposal, Dryer, Electric Cooktop,

See Remarks ENERGY STAR Qualified Appliances, Exhaust Fan, Instant Hot Water,

Microwave, Electric Oven, RNGHD, Refrigerator, Stainless Steel Appliance(s), Vented Exhaust Fan, Washer, Washer/Dryer,

Window Features: Aluminum Frames, Display Window(s), Double

Washer/Dryer Stacked, Water Heater-Electric

Interior Features: Breakfast Bar, Built-in Features, Ceiling Fan(s),
High Ceilings, Granite Counters, Double Vanity, Electric Dryer

Hookup, High Speed Internet, Kitchen Island, Open Floorplan,

Recessed Lighting, Walk-In Closet(s), Washer Hookup