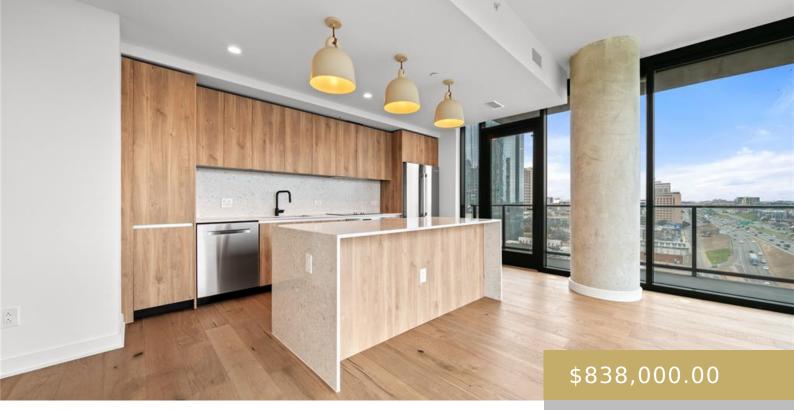

## **Amenities & Features**

Water Source: Public Patio & Porch Features: None Appliances: Dishwasher, Electric Cooktop, Microwave, Pool Features: Rooftop Pool Refrigerator, Stainless Steel Appliance(s), Washer/Dryer Sewer: Public Sewer Spa Features: None Exterior Features: Balcony Waterfront Features: None Window Features: Window Treatments **Cooling:** Central Air Interior Features: High Ceilings, Primary Bedroom on Main Heating: Central Flooring: Tile, Wood Fireplace Features: None Fencing: None