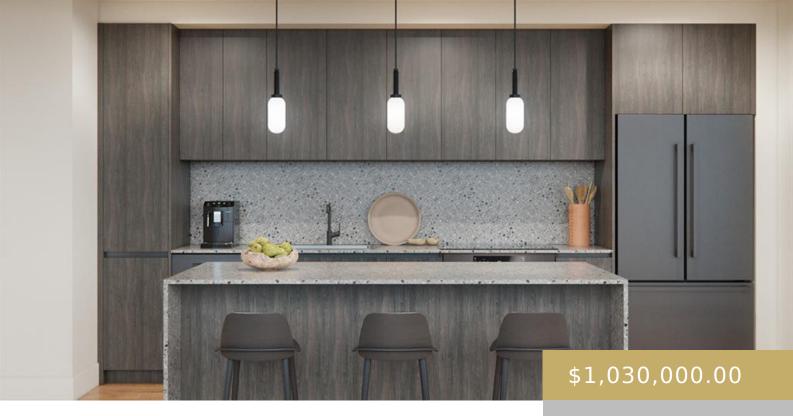

## **Amenities & Features**

Water Source: Public Patio & Porch Features: None

**Appliances:** Dishwasher, Electric Cooktop, Microwave, Refrigerator, Stainless Steel Appliance(s), Washer/Dryer

Sewer: Public Sewer Spa Features: None

Exterior Features: Balcony Waterfront Features: None

Window Features: Window Treatments Cooling: Central Air

Interior Features: High Ceilings, Kitchen Island, Primary Heating: Central

Bedroom on Main

Flooring: Tile, Wood