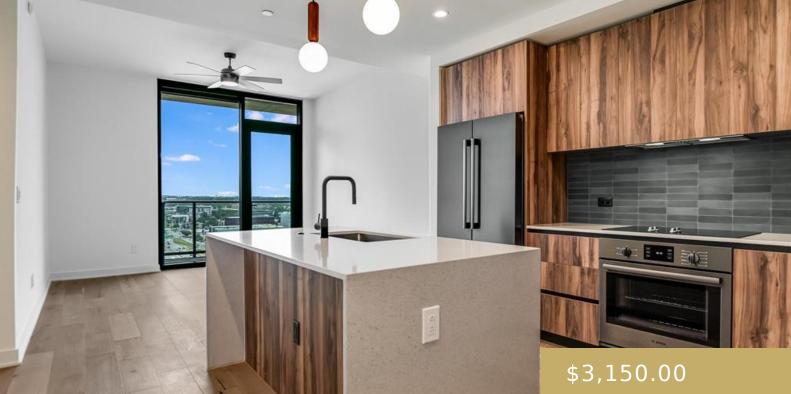

## 2102, 84, EAST, AUSTIN, AUSTIN, TX, 78701

https://elevateaustingroup.com

Discover urban luxury living at its finest with this exquisite onebedroom condominium in the newly constructed Vesper, located in the vibrant Rainey Street district. This 697 sqft, A3 floor plan, faces north, offering stunning views of downtown Austin. Indulge in sophisticated interiors and curated finishes that embody modern elegance. Residents enjoy access to top-tier amenities, ... <u>84 East Read More »</u>

## **Amenities & Features**

| Water Source: See Remarks  | <b>Appliances:</b> Dishwasher, Electric Cooktop, Microwave,<br>Refrigerator, Stainless Steel Appliance(s), Washer/Dryer                                                    |
|----------------------------|----------------------------------------------------------------------------------------------------------------------------------------------------------------------------|
| Pool Features: See Remarks | Sewer: Public Sewer                                                                                                                                                        |
| Exterior Features: Balcony | Waterfront Features: None                                                                                                                                                  |
| Cooling: Central Air       | <b>Interior Features:</b> Ceiling Fan(s), High Ceilings, Quartz Counters, Double Vanity, Kitchen Island, Open Floorplan, Recessed Lighting, Soaking Tub, Walk-In Closet(s) |
| Heating: Central           | Flooring: Tile, Wood                                                                                                                                                       |