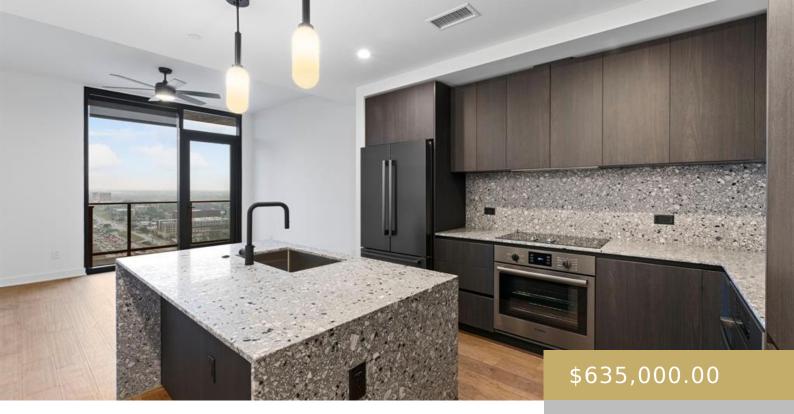

## **Amenities & Features**

| Water Source: Public                                                                                                    | Patio & Porch Features: Patio |
|-------------------------------------------------------------------------------------------------------------------------|-------------------------------|
| <b>Appliances:</b> Dishwasher, Electric Cooktop, Microwave,<br>Refrigerator, Stainless Steel Appliance(s), Washer/Dryer | Pool Features: Rooftop Pool   |
| Sewer: Public Sewer                                                                                                     | Spa Features: None            |
| Exterior Features: Balcony                                                                                              | Waterfront Features: None     |
| Window Features: Window Treatments                                                                                      | Cooling: Central Air          |
| Interior Features: High Ceilings, Kitchen Island, Primary Bedroom on Main                                               | Heating: Central              |
| Flooring: Tile, Wood                                                                                                    | Fireplace Features: None      |
| Fencing: None                                                                                                           |                               |