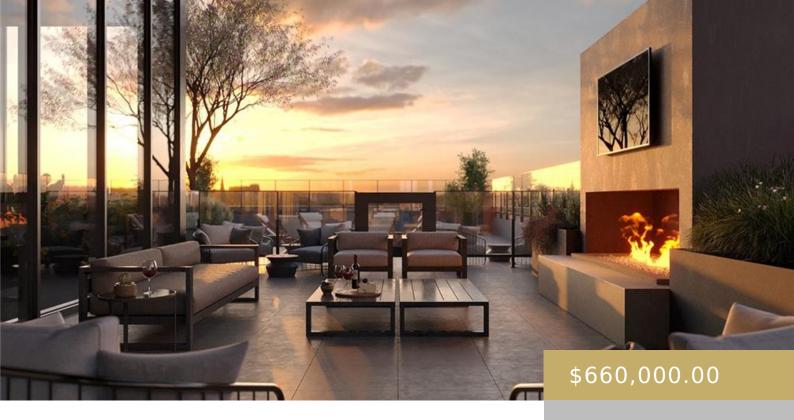

### 2402, 84, EAST, AUSTIN, AUSTIN, TX, 78701

https://elevateaustingroup.com

Welcome to Vesper, Now scheduling hard hat tours! The building is currently under construction, located 84 East Ave. Vesper will stand tall at 41 stories offering 284 units with one-bedroom, two-bedrooms, and penthouses available in three uniquely curated schemes to choose from. The amenities at Vesper include: 24-hour concierge, rooftop pool with outdoor grills, 41st ...

84 East Read More »

**Iohn Richardson** 

**Basics** 