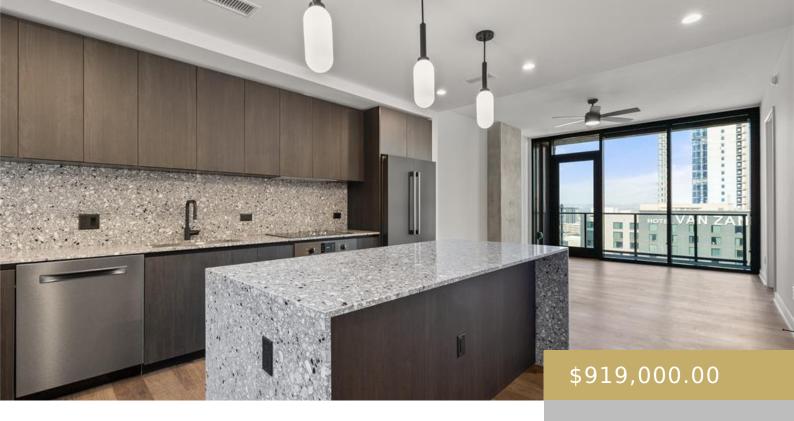

#### **Amenities & Features**

Water Source: Public Patio & Porch Features: None

**Appliances:** Dishwasher, Electric Cooktop, Microwave, Refrigerator, Stainless Steel Appliance(s), Washer/Dryer

Sewer: Public Sewer Spa Features: None

Exterior Features: Balcony Waterfront Features: None

Window Features: Window Treatments

Cooling: Central Air

Interior Features: High Ceilings, Primary Bedroom on Main Heating: Central

Flooring: Tile, Wood Fireplace Features: None Fencing: None