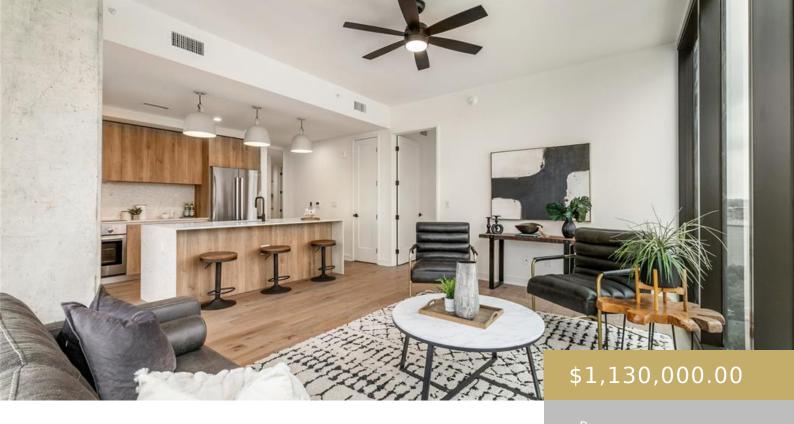

## 1801, 84, EAST, AUSTIN, AUSTIN, TX, 78701

https://elevateaustingroup.com

Welcome to Vesper! The building is currently under construction, located at 84 East Ave. Vesper will stand tall at 41 stories offering 284 units with one-bedroom, two-bedrooms, and penthouses available in three uniquely curated schemes to choose from. The amenities at Vesper include: 24-hour concierge, rooftop pool with outdoor grills, 41st floor residents lounge, co-working ... 84 East Read More »

**Georgia Spiropoulos** 

**Basics** 

Rent or Buy: Buy Subdivision Name: VESPER Zoppp Add

**County Or Parish:** Travis **Bathrooms Full:** 2

**Lot Size Square Feet: 17153.93** sq ft **Lot Size Acres: 0.3938** sq ft

## **Building Details**

**Parking Features:** Assigned, Garage, Gated **View:** City, Downtown, Hill Country, Skyline

**Covered Spaces:** 2 **Accessibility Features:** None

**Garage Spaces:** 2

## **Amenities & Features**

Water Source: Public Patio & Porch Features: Patio

**Appliances:** Dishwasher, Electric Cooktop, Microwave, Refrigerator, Stainless Steel Appliance(s), Washer/Dryer

Sewer: Public Sewer Spa Features: None

Exterior Features: Balcony Waterfront Features: None

Window Features: Window Treatments Cooling: Central Air

Interior Features: High Ceilings, Kitchen Island, Primary Heating: Central

Bedroom on Main

Flooring: Tile, Wood