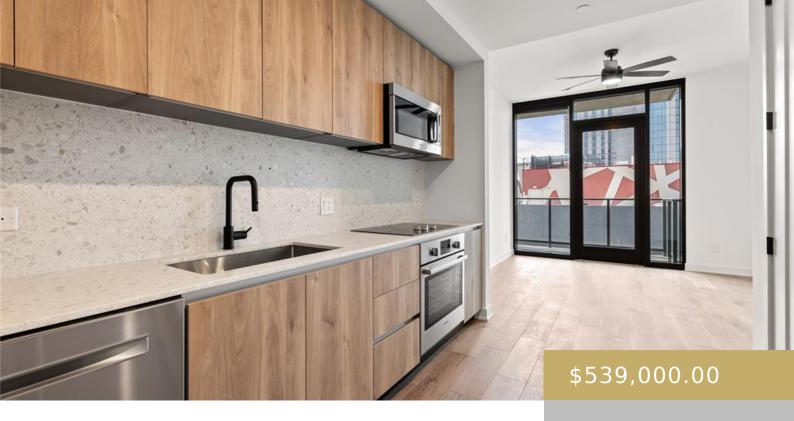

## **Amenities & Features**

Water Source: Public Patio & Porch Features: None

**Appliances:** Dishwasher, Electric Cooktop, Microwave, Refrigerator, Stainless Steel Appliance(s), Washer/Dryer

Sewer: Public Sewer Spa Features: None

Exterior Features: Balcony Waterfront Features: None

Window Features: Window Treatments Cooling: Central Air

Interior Features: High Ceilings, Primary Bedroom on Main Heating: Central

Flooring: Tile, Wood Fireplace Features: None Fencing: None