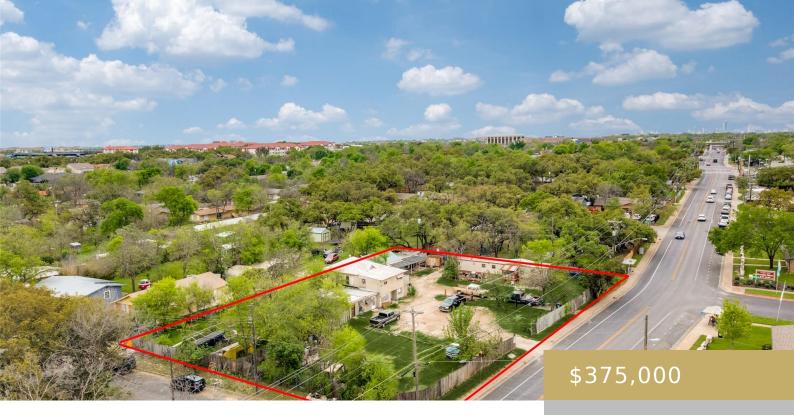

## 8315, GEORGIAN, AUSTIN, AUSTIN, TX, 78753

https://elevateaustingroup.com

Georgian in Austin, TX, is a fantastic investment opportunity for developers and investors alike. This multi-unit property features 2-4 units, each currently occupied by tenants on month-to-month leases, offering immediate rental income with flexibility for future plans. Situated in a rapidly growing area, this property presents endless potential. Whether you're looking to renovate and increase ...

Bathrooms: 0 baths

Area: 1250 sq ft

Year built: 1939 Subdivision Name: James P Wallace League Surv #5

**County Or Parish:** Travis **Lot Size Square Feet: 19980.97** sq ft

Lot Size Acres: 0.4587 sq ft