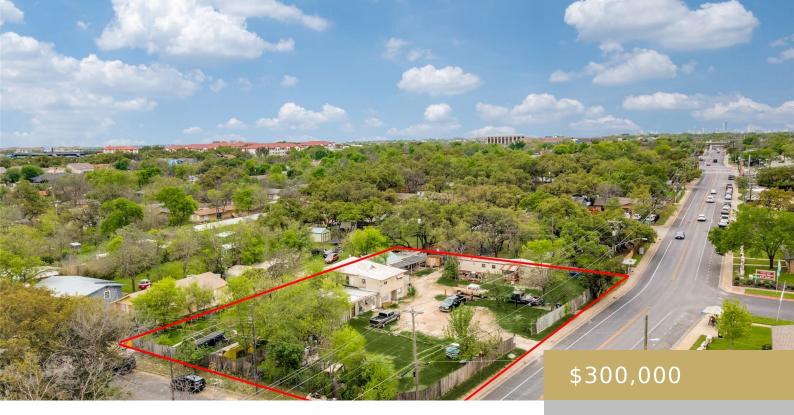

## 8311, GEORGIAN, AUSTIN, AUSTIN, TX, 78753

https://elevateaustingroup.com

8311 Georgian in Austin, TX, is a fantastic investment opportunity for developers and investors alike. This multi-unit property features 2-4 units, each currently occupied by tenants on monthto-month leases, offering immediate rental income with flexibility for future plans. Situated in a rapidly growing area, this property presents endless potential. Whether you're looking to renovate and ...

#### **Basics**

ELEVATE AUSTIN ·

- 0 beds
- 0 baths
- See Remarks
- Buy

×

Active

Rent or Buy: Buy Status: Active Bathrooms: 0 baths Subdivision Name: WALLACE J P Lot Size Square Feet: 9286.99 sq ft Type: See Remarks Bedrooms: 0 beds Year built: 1975 County Or Parish: Travis Lot Size Acres: 0.2132 sq ft