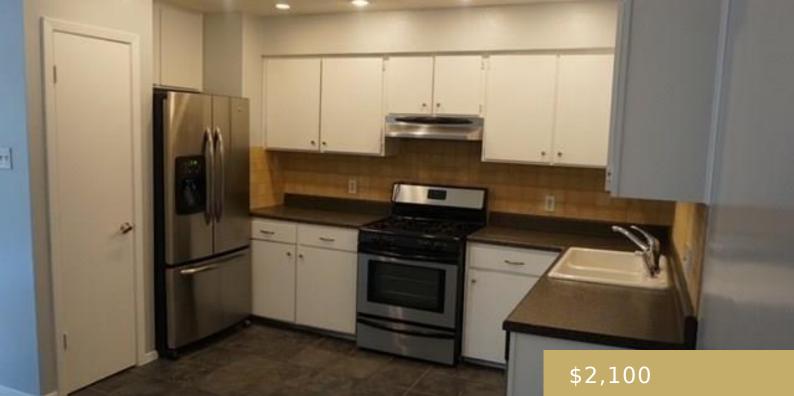

## A, 8206, EXMOOR, AUSTIN, AUSTIN, TX, 78757

https://elevateaustingroup.com

Nice updated 3/2 duplex in Allandale North. Has a large updated kitchen with stainless steel appliances. No carpet in the entire unit. Vaulted ceiling in the living room. Has lots of room and storage. Private backyard with a storage shed. Washer and dryer included and a covered carport! Pet friendly!

## **Amenities & Features**

| Water Source: Public                                                                                                                      | Patio & Porch Features: Patio                               |
|-------------------------------------------------------------------------------------------------------------------------------------------|-------------------------------------------------------------|
| <b>Appliances:</b> Dishwasher, Disposal, Cooktop Gas,<br>Gas Range, Oven, Refrigerator, Stainless Steel<br>Appliance(s), Water Heater-Gas | Pool Features: None                                         |
| Sewer: Public Sewer                                                                                                                       | Spa Features: None                                          |
| Exterior Features: Private Yard                                                                                                           | Waterfront Features: None                                   |
| Cooling: Central Air                                                                                                                      | Interior Features: Vaulted Ceiling(s), No<br>Interior Steps |
| Heating: Central                                                                                                                          | Flooring: No Carpet, Tile, Vinyl                            |
| Fireplace Features: None                                                                                                                  | Fencing: Fenced, Wood                                       |