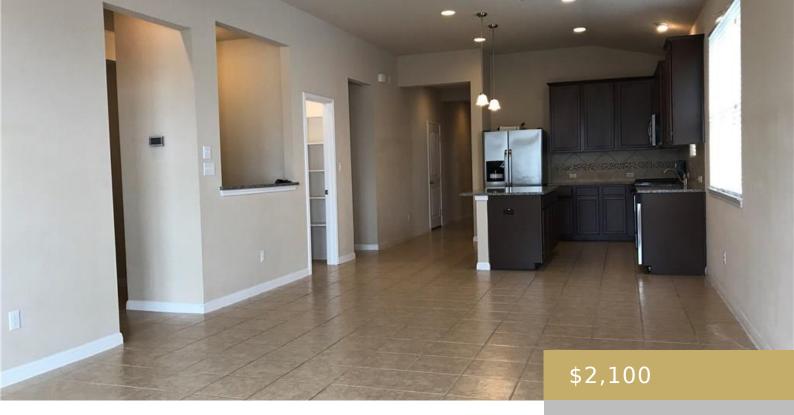

## 8108, PESCARA, ROUND ROCK, ROUND ROCK, TX, 78665

https://elevateaustingroup.com

.3 BED+ STUDY WITH DOORS + ANOTHER SMALL OFFICE.IN A CUL DE SAC modern finish out, beautiful kitchen with Granite counter,SS appliance,Under mount sink, Island, pendant and recessed light, dining and living,Luxury master bath with 5 ft walk in shower,2 closets, double vanity,Great schools.Easy access to airport VIA toll-130,SETON,SCOTT/WHITE,RR OUTLET, WATERPARK, TEXAS STATE,DELL DIAMOND .STUDY ... 8108 PESCARA Read More »

Waterfront Features: None

Patio & Porch Features: Patio

**Cooling:** Central Air

Interior Features: Breakfast Bar, High Ceilings, Granite Counters, French Doors, In-Law Floorplan, Primary Bedroom on

Main, Recessed Lighting

Flooring: Carpet, Tile

Fencing: Fenced, Wood

**Heating:** Central

Fireplace Features: None