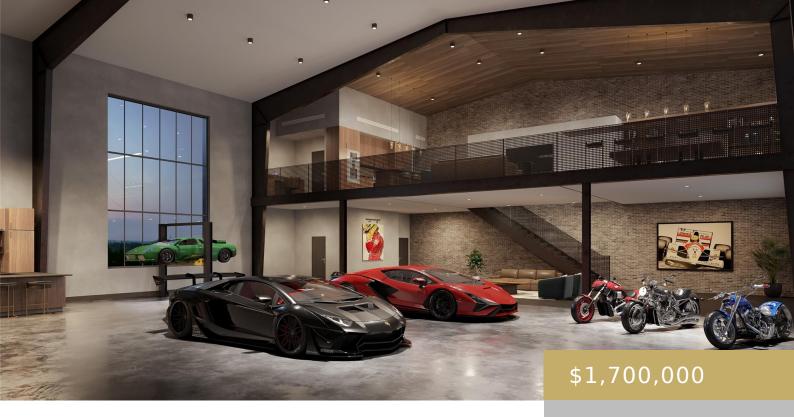

## 160, 8001, CIRCUIT OF THE AMERICAS, DEL VALLE, DEL VALLE, TX, 78617

https://elevateaustingroup.com

Welcome to Circuit of the Americas (COTA), renowned worldwide as America's foremost racing and entertainment venue. Introducing a groundbreaking new community for car enthusiasts at T11, situated at Turn 11 of the prestigious COTA racetrack. Spanning +/- 3,000 square feet, Car Condo #160 is a model unit and offers the Large+ floorplan, meticulously crafted to ... 8001 Circuit of the Americas Read More »

## **Building Details**

Parking Features: Covered, Garage, Garage Faces Side,

Gated, Private, Secured, See Remarks

Covered Spaces: 12 Accessibility Features: None

Garage Spaces: 12 Roof: Metal