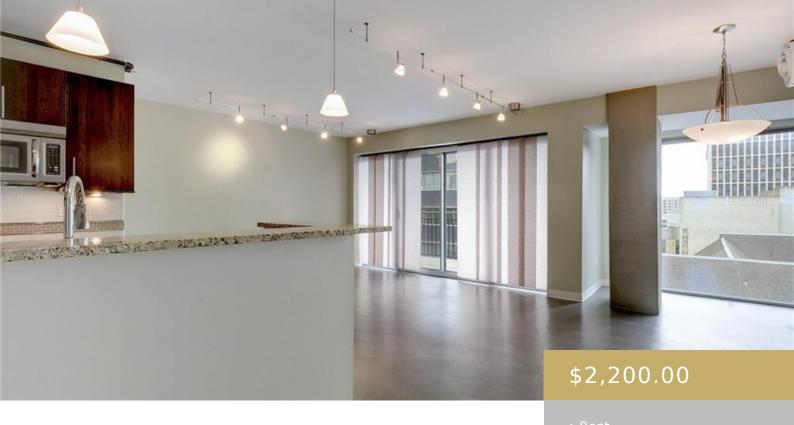

## 1006, 800, BRAZOS, AUSTIN, AUSTIN, TX, 78701

https://elevateaustingroup.com

Urban Living At Its Best! Spacious 1 Bedroom Condo In The Heart Of Downtown Austin Features: Granite Counters, SS Kitchenaid Appliances\*Fridge & W/D \* Light Maple Cabinets \* Concrete Floors \* Subway Tile Backsplash With Glass Work Accent \* Under Cabinet Lighting \* Spacious Bathroom With Large Shower \* Premium Closet Organizer Featuring Tailor Made ...

Oven, Washer/Dryer Stacked

Sewer: Public Sewer Spa Features: None

Exterior Features: Balcony Waterfront Features: None

Window Features: Window Treatments Cooling: Central Air

Interior Features: Granite Counters, Primary Bedroom on Heating: Central

Main, Track Lighting, Walk-In Closet(s)

Flooring: Concrete Fireplace Features: None

Fencing: None