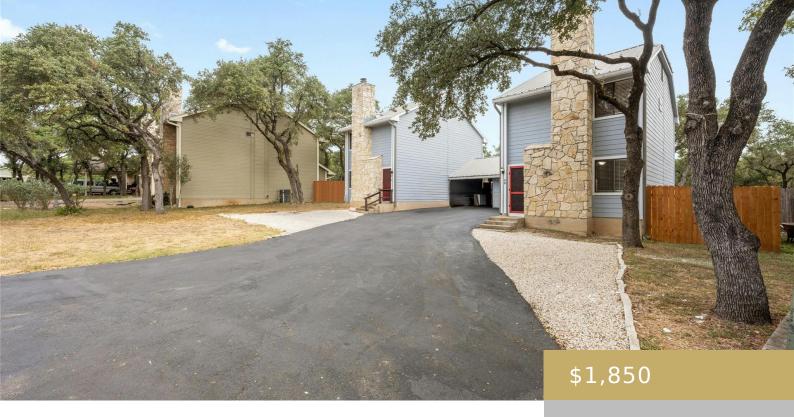

## B, 8, BROOKMEADOW, WIMBERLEY, WIMBERLEY, TX, 78676

https://elevateaustingroup.com

8b Brookmeadow Rd, Wimberley, TX 78676, is located in the scenic Texas Hill Country, known for its natural beauty, rolling hills, and charming small-town vibe. Wimberley itself is a peaceful community, with access to natural attractions like Blue Hole Regional Park and the Blanco River. The area is well-suited for those who enjoy outdoor activities ...

8 Brookmeadow Read More »

- Patricia Moreno
- Basics

- 2 heds
- 2 haths
- Townhouse
- Rent
- Active
- 1075 sq ft

Rent or Buy: Rent Status: Active

Bathrooms: 2 baths

Year built: 1989

Subdivision Name: Brookmeadow