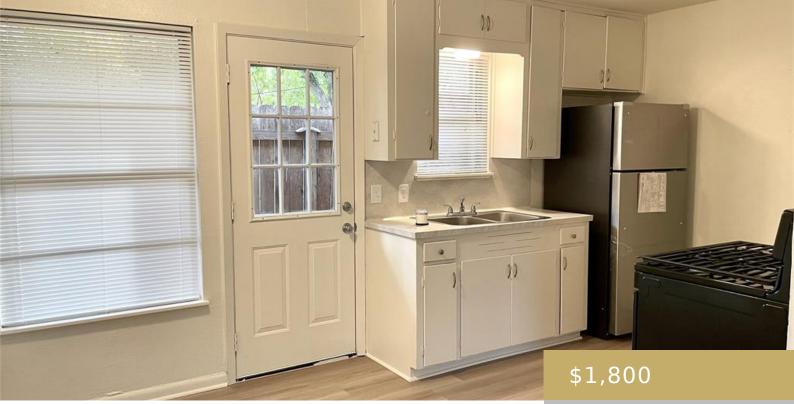

## B, 7601, TISDALE, AUSTIN, AUSTIN, TX, 78757

https://elevateaustingroup.com

PID 02360911230000 Desirable Crestview location offers proximity to shopping, restaurants, major roads, and bus lines. Updates made to unit include: new floorings, new paint, new refrigerator, new stove, ceiling fans and lights, window blinds. Courtyard offers a pleasant space with seating for common use. Professional photos coming in a few days!

#### **Amenities & Features**

| Water Source: Public                                 | <b>Appliances:</b> Gas Range, Refrigerator, Water<br>Heater-Gas |
|------------------------------------------------------|-----------------------------------------------------------------|
| Pool Features: None                                  | Sewer: Public Sewer                                             |
| Exterior Features: Uncovered Courtyard               | Waterfront Features: None                                       |
| Window Features: Blinds                              | Cooling: Ceiling Fan(s), Central Air                            |
| Interior Features: Ceiling Fan(s), No Interior Steps | Heating: Central                                                |
| Flooring: Laminate, Vinyl                            | Fencing: None                                                   |