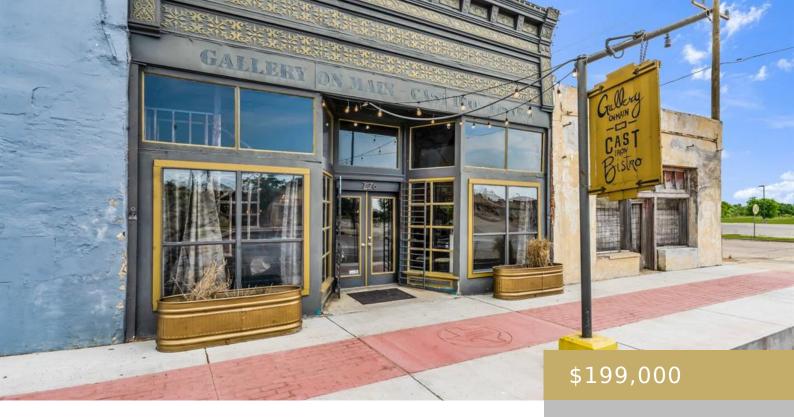

# 726, S. MAIN STREET, CALVERT, CALVERT, TX, 77837

https://elevateaustingroup.com

Own a piece of history in downtown Calvert. This building has been remodeled and previously used as a Bistro restaurant. Walk into the amazing architecture of brick walls, exposed beams, concrete flooring, one-of-a-kind light fixtures, and buffets used for the bar setup and the register area. Very clean and organized kitchen. The back patio is ...

726 S. Main Street Read More »

- 0 heds
- 1 haths
- See Remarks
- Buy
- Active
- 1825 sq ft

**Kristen Orostieta** 