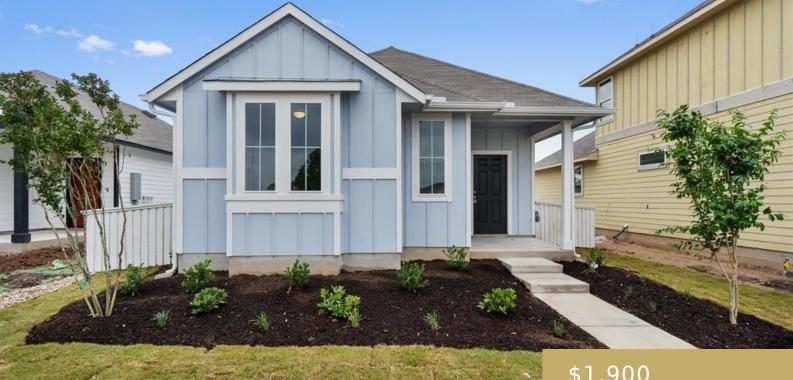

## 724, RUNNING CREEK, KYLE, KYLE, TX, 78640

https://elevateaustingroup.com

Brand new! Comes with brand new refrigerator, washer, and dryer. Neighborhood amenities include swimming pool, dog park, and playground.

- \$1,900

×

Shaun Duffenbach

**Basics** 

Rent or Buy: Rent Status: Active Bathrooms: 2 baths Year built: 2023 County Or Parish: Hays Lot Size Square Feet: 6490.44 sq ft Lease Term: 12 Months Type: Single Family Residence Bedrooms: 3 beds Area: 1326 sq ft Subdivision Name: Casetta Ranch Bathrooms Full: 2 Lot Size Acres: 0.149 sq ft