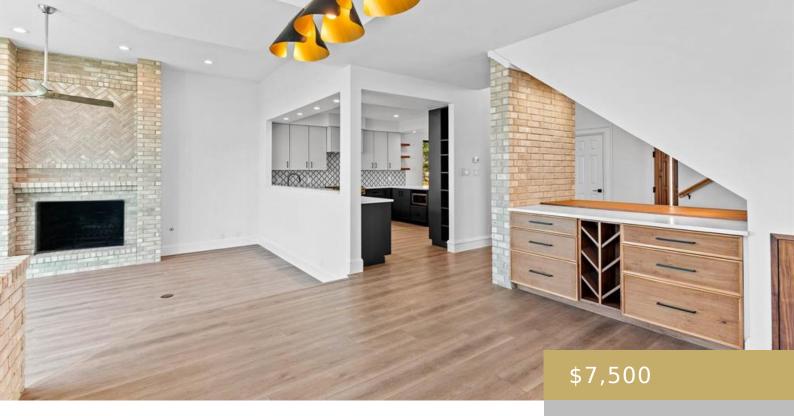

## **Building Details**

Parking Features: Garage, Garage Door

Opener, Garage Faces Side

**Covered Spaces:** 2

Accessibility Features: None

Roof: Tile

View: Panoramic, Trees/Woods

**Construction Materials:** Brick, Glass, Attic/Crawl Hatchway(s) Insulated, Blown-In

Sewer: Public Sewer

Waterfront Features: None

Cooling: Central Air, Multi Units, Zoned

Heating: Central, Natural Gas, Zoned

Fireplace Features: Family Room, Glass

Doors, Masonry, Raised Hearth

Patio & Porch Features: Deck

Pool Features: None

**Exterior Features: None** 

Window Features: Double Pane Windows

**Interior Features:** 2 Primary Baths, Built-in Features, Ceiling Fan(s), High Ceilings, Vaulted

Ceiling(s), Quartz Counters, Gas Dryer Hookup, Entrance Foyer, Interior Steps,