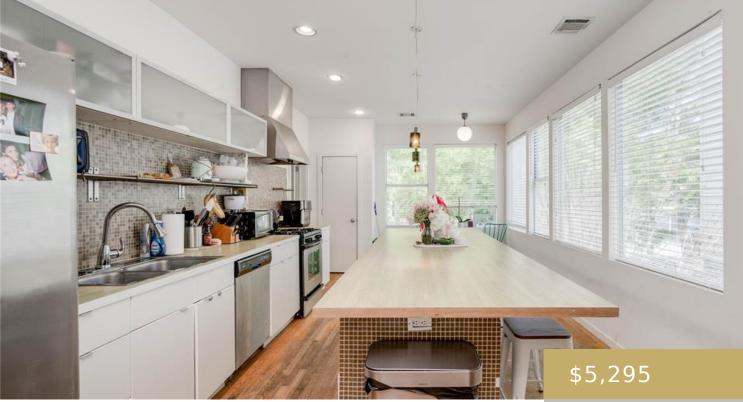

## 710, 45TH, AUSTIN, AUSTIN, TX, 78751

https://elevateaustingroup.com

AVAILABLE FOR AUGUST MOVE-IN! Perfect Location in the best part of Hyde Park, min from UT. Very modern stand alone house right off of 45th. Wood and tile floors throughout the entire unit. Updated kitchen with tile backsplash and stainless steel appliances. Each bedroom has it's own bathroom attached. Washer/dryer included

## **Amenities & Features**

| Water Source: Public                                                       | Patio & Porch Features: None |
|----------------------------------------------------------------------------|------------------------------|
| <b>Appliances:</b> Dishwasher, Disposal, Free-Standing Range, Refrigerator | Pool Features: None          |
| Sewer: See Remarks                                                         | Spa Features: None           |
| Exterior Features: None                                                    | Waterfront Features: None    |
| Window Features: Aluminum Frames                                           | Cooling: Central Air         |
| Interior Features: Walk-In Closet(s)                                       | Heating: Central             |
| Flooring: Tile, Wood                                                       | Fireplace Features: None     |
| Fencing: None                                                              |                              |