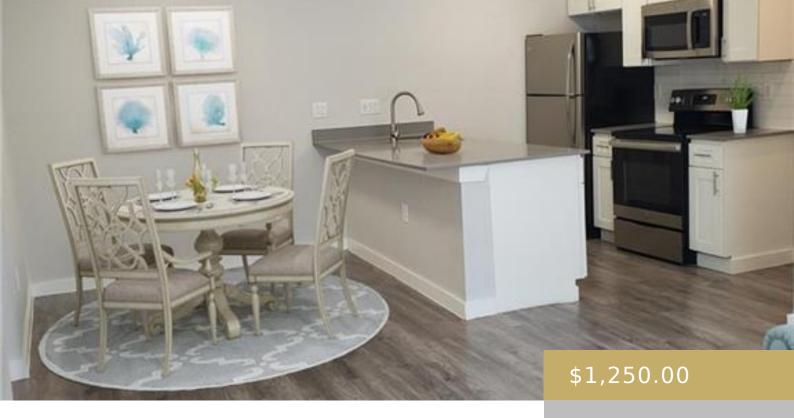

## **Amenities & Features**

Water Source: Public, See Remarks
Appliances: Dishwasher, Electric Cooktop, Microwave, Refrigerator
Sewer: See Remarks
Exterior Features: None
Window Features: Window Treatments
Interior Features: Primary Bedroom on Main
Flooring: No Carpet, Vinyl
Fencing: None