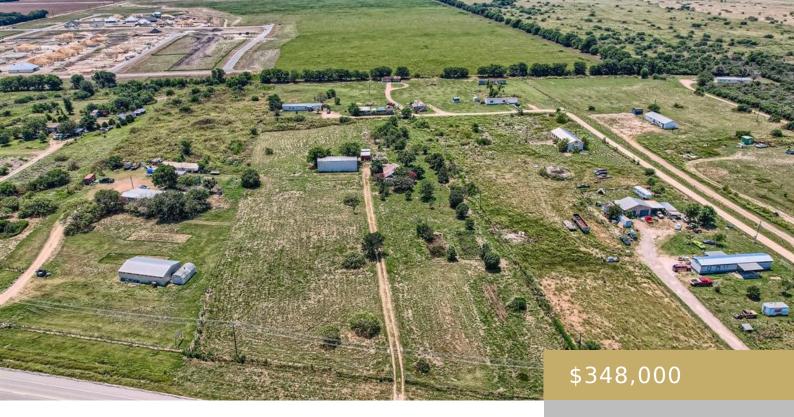

## 7029, HIGHWAY 142, MAXWELL, MAXWELL, TX, 78656

https://elevateaustingroup.com

Welcome to this expansive property! Spanning just over 5 cleared acres, this parcel offers both privacy and convenience. With a private driveway and all utility connections in place, including water, electricity, and onsite septic, this property is ready for you to make it your own. Additionally, you'll find a large metal building with a full ... 7029 Highway 142 Read More »