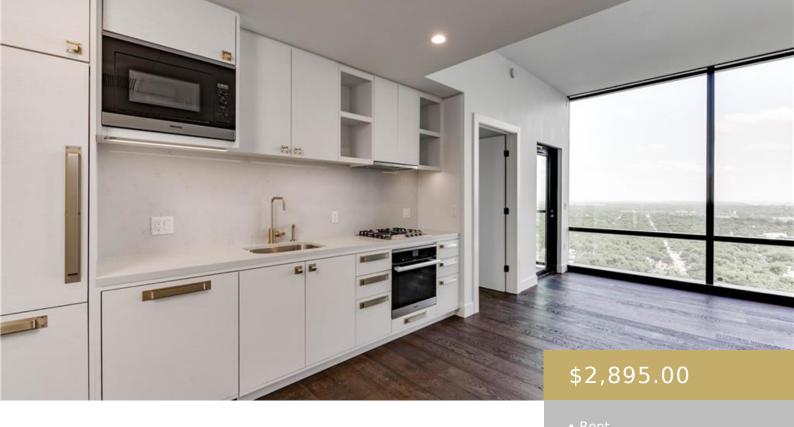

### 2503, 70, RAINEY, AUSTIN, AUSTIN, TX, 78701

https://elevateaustingroup.com

Elevate Your Lifestyle at 70 Rainey Tower, Downtown Austin Embrace luxury living in the heart of downtown Austin at 70 Rainey Tower. This premier property offers a meticulously designed interior and panoramic views that redefine city living. With floor-to-ceiling windows and a private balcony, enjoy breathtaking sights of East Austin and Rainey Street below from

#### **Amenities & Features**

Water Source: Public Patio & Porch Features: None

**Appliances:** Built-In Oven(s), Convection Oven,
Dishwasher, Disposal, Cooktop Gas, Microwave,
Infinity

Refrigerator, Self Cleaning Oven, Tankless Water Heater

Sewer: Public Sewer Spa Features: None

Exterior Features: Balcony Waterfront Features: None

Window Features: None Cooling: Central Air

Interior Features: High Ceilings, Stone Counters, Heating: Electric

Recessed Lighting

Flooring: No Carpet, Wood Fireplace Features: None