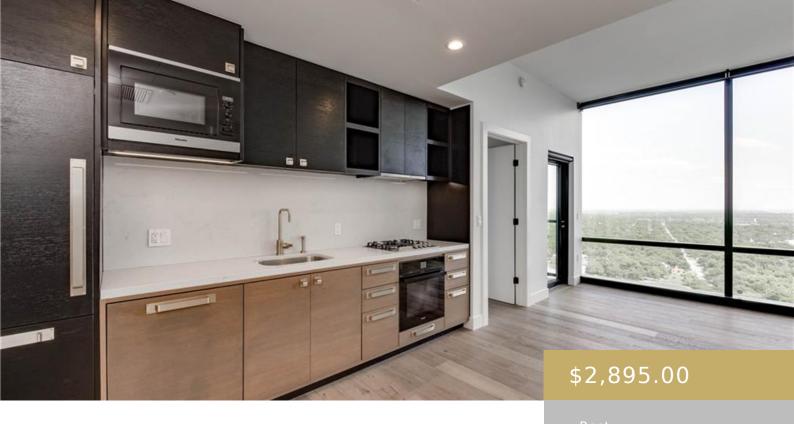

## 2303, 70, RAINEY, AUSTIN, AUSTIN, TX, 78701

https://elevateaustingroup.com

Elevate Your Lifestyle at 70 Rainey Tower, Downtown Austin Embrace luxury living in the heart of downtown Austin at 70 Rainey Tower. This premier property offers a meticulously designed interior and panoramic views that redefine city living. With floor-to-ceiling windows and a private balcony, enjoy breathtaking sights of East Austin and Rainey Street below from

## **Amenities & Features**

Water Source: Public Patio & Porch Features: None

**Appliances:** Built-In Oven(s), Convection Oven,
Dishwasher, Disposal, Cooktop Gas, Microwave,
Infinity

Pool Features: Cabana, In Ground,
Infinity

Refrigerator, Self Cleaning Oven, Tankless Water Heater

Sewer: Public Sewer Spa Features: None

**Exterior Features:** Balcony **Waterfront Features:** None

Window Features: None Cooling: Central Air

Interior Features: High Ceilings, Recessed Lighting, Heating: Electric

Wired for Sound

Flooring: No Carpet, Wood Fireplace Features: None

Fencing: None